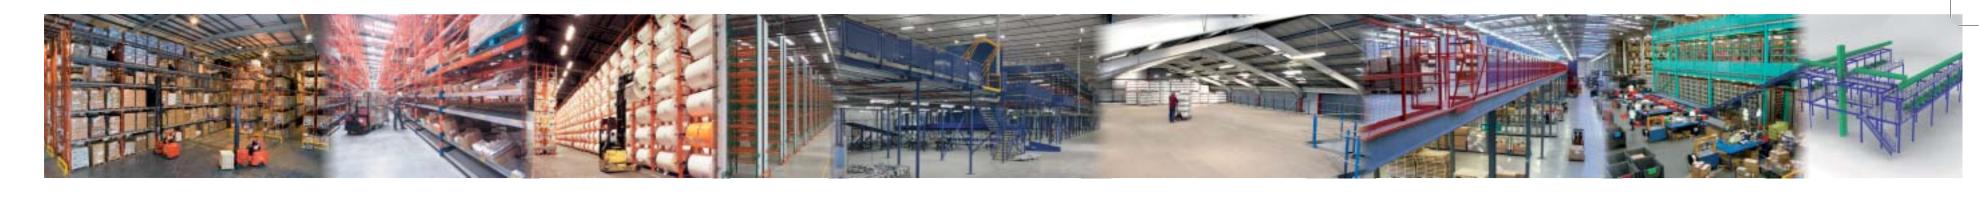

# **Redirack Pallet Racking**

British manufactured pallet racking - less on-site assembly time, reduced maintenance and increased reliability

#### **Applications:**

Pallet racking can be arranged in a number of different configurations, depending upon your storage, speed of throughput and stock accessibility requirements:

**Wide aisle** pallet racking is the most widely used system for storing palletised unit loads.

**Narrow aisle** pallet racking systems have an aisle width of around 1.6 metres. This can free up to 45% of the floor space given over to aisles in a wide aisle scheme.

**Double deep** pallet racking stores 2 pallets deep or 4 pallets deep between aisles. It delivers increased storage density when compared to wide aisle and requires specialised fork lift trucks.

**Drive-in** pallet racking is a good solution if storage capacity is a prime requirement of your warehouse.

**Cranes** within a pallet racking system enables the aisle width to be reduced significantly, down to 1300mm in some cases.

**Powered mobile** pallet racking features pallet racking fixed to bases which move electrically. Powered mobile racking maximises space utilisation, enabling up to 80% of the floor area to be occupied for storage.

**Push Back** pallet racking is a product that combines the benefits of drive-in racking with pallet live storage.