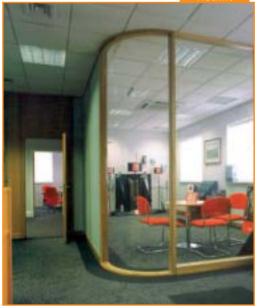

## **Redifloor Mezzanine Floors**

British manufactured Redifloor mezzanine floors are quick and easy to install, and come in any shape or size.

Strong and cost effective Redifloors are suitable for office or storage use they can be single or multi-tier and will enable you to make the best use of your available space.

Redifloors comply with both BS5950 and BS6339, and come with a comprehensive range of high quality accessories to make your floor fit your application brilliantly.