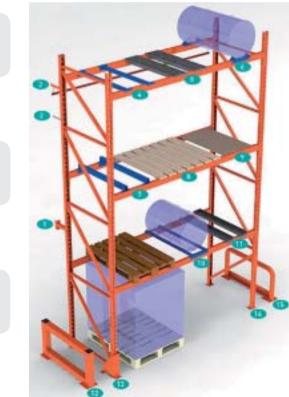

#### Accessories:

Our extensive range of accessories can turn our pallet racking into a wonderfully versatile storage medium for a whole range of products.

Choose from drop over panels, coil cradles, safety bars, fork clearance bars and wooden decking and you will be able to store almost anything within a Redirack pallet racking system.

### Key to Accessories

1. Rack Stabiliser

2. Run Spacer

3. Cantilever Sprinkler Support

4. Pallet Safety Bar with Saddle Bracket

5. Drop Over Panel

6. Barrel Chock

7. Fork Clearance Bars

8. Timber Decking

9. Chipboard Decking

10. Drum Cradle

11. Post Pallet Channel

12. Rack End Barrier - Square

13. Column Protector

14. Sacrificial Leg

15. Rack End Barrier - Round