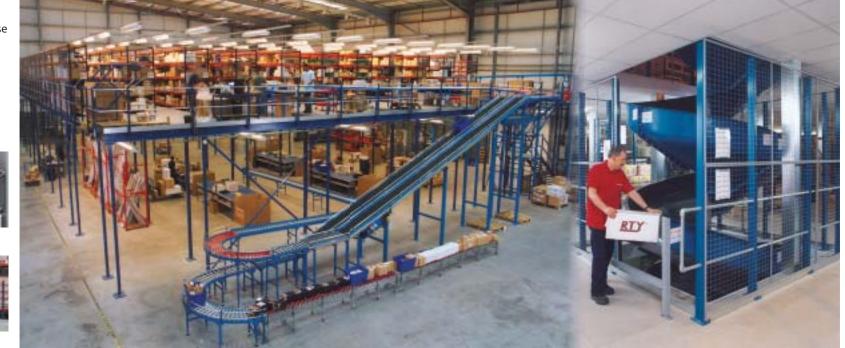

## **Redifloor Mezzanine Floors**

British manufactured Redifloor mezzanine floors are quick and easy to install, and come in any shape or size.

Strong and cost effective Redifloors are suitable for office or storage use they can be single or multi-tier and will enable you to make the best use of your available space.

Redifloors comply with both BS5950 and BS6339, and come with a comprehensive range of high quality accessories to make your floor fit your application brilliantly.