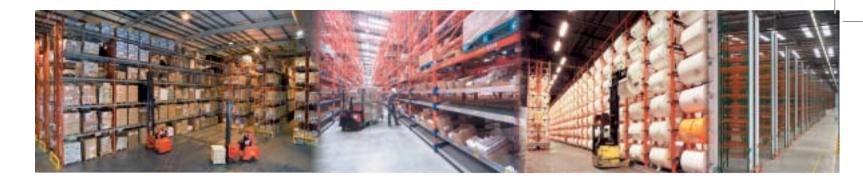

# **Redirack Pallet Racking**

British manufactured pallet racking - less on-site assembly time, reduced maintenance and increased reliability

#### **Applications:**

Pallet racking can be arranged in a number of different configurations, depending upon your storage, speed of throughput and stock accessibility requirements:

**Wide aisle** pallet racking is the most widely used system for storing palletised unit loads.

**Narrow aisle** pallet racking systems have an aisle width of around 1.6 metres. This can free up to 45% of the floor space given over to aisles in a wide aisle scheme.

**Double deep** pallet racking stores 2 pallets deep or 4 pallets deep between aisles. It delivers increased storage density when compared to wide aisle and requires specialised fork lift trucks.